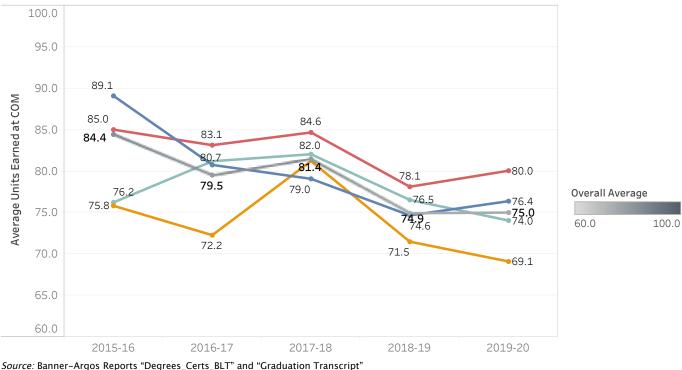

## Average COM Units Accumulated at Time of Award by Degree Type Degrees Awarded in 2015-16 through 2019-20

Source: Banner-Argos Reports "Degrees\_Certs\_BL1" and "Graduation Transcript Notes:

For each degree awarded, units earned includes the cumulative number of units earned at COM at the end of the semester in which the degree was awarded.