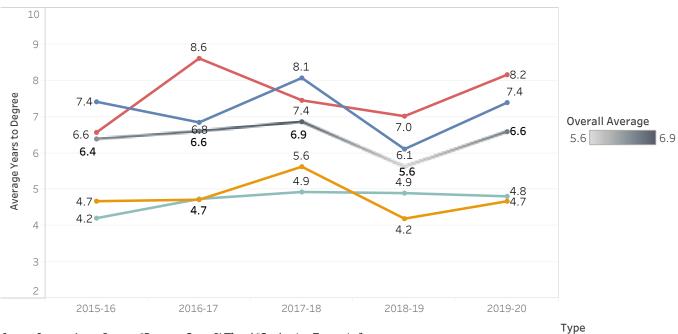

## Average Time to Degree in Years by Degree Type Degrees Awarded in 2015–16 through 2019–20

AA

AS AS-T

AA-T

*Source:* Banner-Argos Reports "Degrees\_Certs\_BLT" and "Graduation Transcript" *Notes:* For each degree awarded, time-to-degree is calculated as:

(Graduation Date – First day of the first semester in attendance at COM) / 365