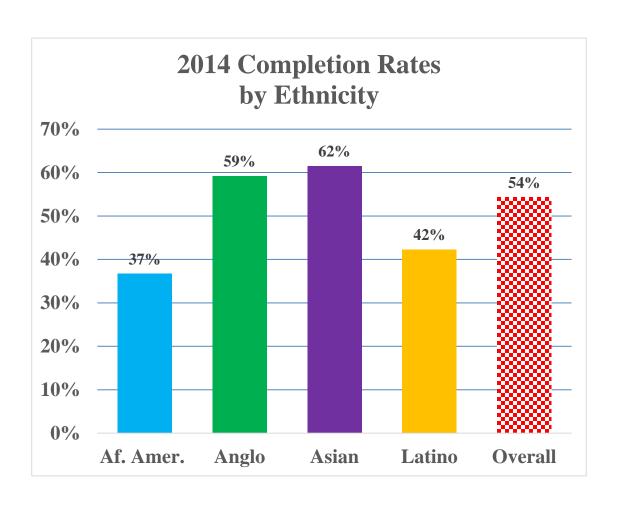

## 2014 Student Success Scorecard Indicators by Student Characteristics

#### **2014 Student Success Scorecard Results**

| Indicator                                           | Outcome | 2013 to 2014<br>Change | Comparison<br>to Peer Group<br>Average |
|-----------------------------------------------------|---------|------------------------|----------------------------------------|
| 1. Career Technical<br>Education completion<br>rate | 55%     | +4%                    | +5%                                    |
| 2. Remedial English improvement rate                | 45%     | +2%                    | -7%                                    |
| 3. Persistence rate                                 | 65%     |                        | -7%                                    |
| 4. Remedial math improvement rate                   | 27%     | -2%                    | -10%                                   |
| 5. Completion rate                                  | 54%     |                        | -2%                                    |
| 6. Remedial ESL improvement rate                    | 16%     | -2%                    | -11%                                   |
| 7. Percent of students earning 30+ units            | 61%     | -9%                    | -9%                                    |