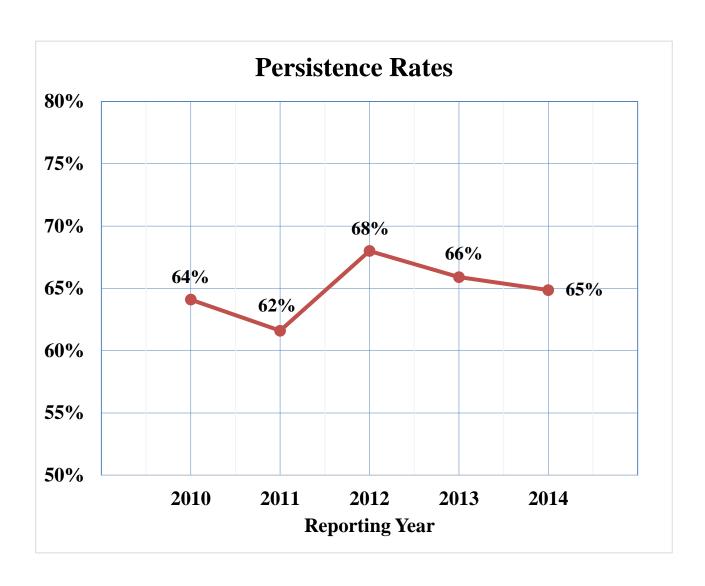

#### **2014 Student Success Scorecard Results**

| Indicator                                           | Outcome | 2013 to 2014<br>Change | Comparison<br>to Peer Group<br>Average |
|-----------------------------------------------------|---------|------------------------|----------------------------------------|
| 1. Career Technical<br>Education completion<br>rate | 55%     | +4%                    | +5%                                    |
| 2. Remedial English improvement rate                | 45%     | +2%                    | -7%                                    |
| 3. Persistence rate                                 | 65%     |                        | -7%                                    |
| 4. Remedial math improvement rate                   | 27%     | -2%                    | -10%                                   |
| 5. Completion rate                                  | 54%     |                        | -2%                                    |
| 6. Remedial ESL improvement rate                    | 16%     | -2%                    | -11%                                   |
| 7. Percent of students earning 30+ units            | 61%     | -9%                    | -9%                                    |

## Five-Year Comparisons of Student Success Scorecard Indicators