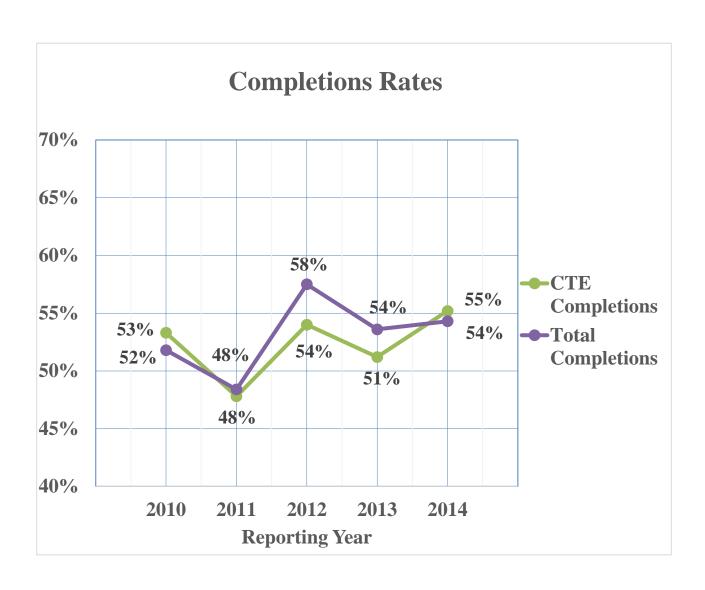

#### **2014 Student Success Scorecard Results**

| Indicator                                           | Outcome | 2013 to 2014<br>Change | Comparison<br>to Peer Group<br>Average |
|-----------------------------------------------------|---------|------------------------|----------------------------------------|
| 1. Career Technical<br>Education completion<br>rate | 55%     | +4%                    | +5%                                    |
| 2. Remedial English improvement rate                | 45%     | +2%                    | -7%                                    |
| 3. Persistence rate                                 | 65%     |                        | -7%                                    |
| 4. Remedial math improvement rate                   | 27%     | -2%                    | -10%                                   |
| 5. Completion rate                                  | 54%     |                        | -2%                                    |
| 6. Remedial ESL improvement rate                    | 16%     | -2%                    | -11%                                   |
| 7. Percent of students earning 30+ units            | 61%     | -9%                    | -9%                                    |

## Five-Year Comparisons of Student Success Scorecard Indicators