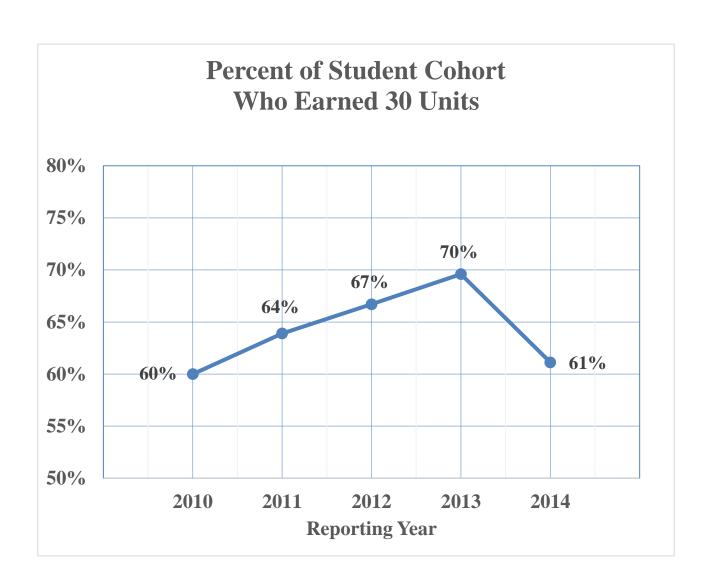

#### **2014 Student Success Scorecard Results**

| Indicator                                           | Outcome | 2013 to 2014<br>Change | Comparison<br>to Peer Group<br>Average |
|-----------------------------------------------------|---------|------------------------|----------------------------------------|
| 1. Career Technical<br>Education completion<br>rate | 55%     | +4%                    | +5%                                    |
| 2. Remedial English improvement rate                | 45%     | +2%                    | -7%                                    |
| 3. Persistence rate                                 | 65%     |                        | -7%                                    |
| 4. Remedial math improvement rate                   | 27%     | -2%                    | -10%                                   |
| 5. Completion rate                                  | 54%     |                        | -2%                                    |
| 6. Remedial ESL improvement rate                    | 16%     | -2%                    | -11%                                   |
| 7. Percent of students earning 30+ units            | 61%     | -9%                    | -9%                                    |

## Five-Year Comparisons of Student Success Scorecard Indicators