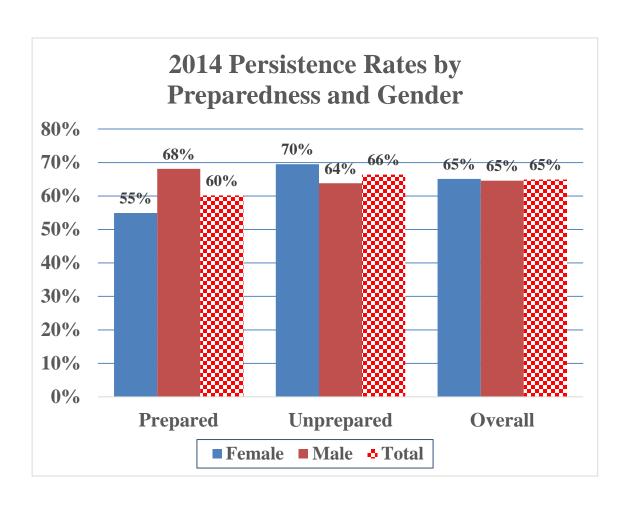

## 2014 Student Success Scorecard Indicators by Student Characteristics

#### **2014 Student Success Scorecard Results**

| Indicator                                           | Outcome | 2013 to 2014<br>Change | Comparison<br>to Peer Group<br>Average |
|-----------------------------------------------------|---------|------------------------|----------------------------------------|
| 1. Career Technical<br>Education completion<br>rate | 55%     | +4%                    | +5%                                    |
| 2. Remedial English improvement rate                | 45%     | +2%                    | -7%                                    |
| 3. Persistence rate                                 | 65%     |                        | -7%                                    |
| 4. Remedial math improvement rate                   | 27%     | -2%                    | -10%                                   |
| 5. Completion rate                                  | 54%     |                        | -2%                                    |
| 6. Remedial ESL improvement rate                    | 16%     | -2%                    | -11%                                   |
| 7. Percent of students earning 30+ units            | 61%     | -9%                    | -9%                                    |