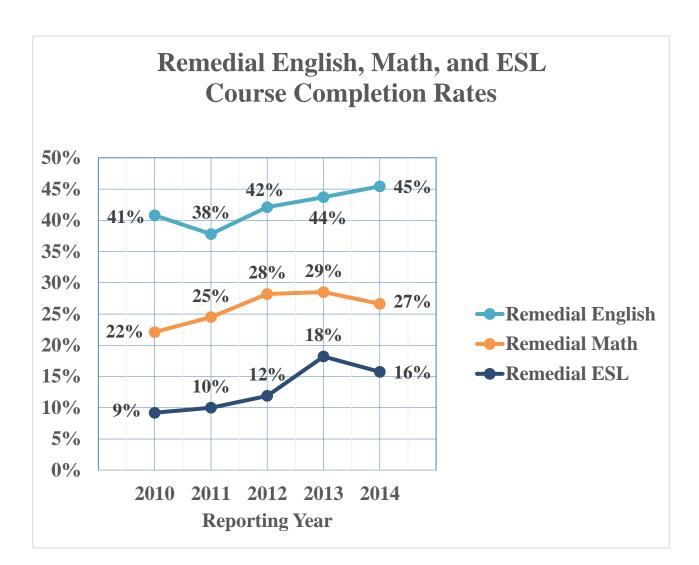

## Five-Year Comparisons of Student Success Scorecard Indicators

#### **2014 Student Success Scorecard Results**

| Indicator                                           | Outcome | 2013 to 2014<br>Change | Comparison<br>to Peer Group<br>Average |
|-----------------------------------------------------|---------|------------------------|----------------------------------------|
| 1. Career Technical<br>Education completion<br>rate | 55%     | +4%                    | +5%                                    |
| 2. Remedial English improvement rate                | 45%     | +2%                    | -7%                                    |
| 3. Persistence rate                                 | 65%     |                        | -7%                                    |
| 4. Remedial math improvement rate                   | 27%     | -2%                    | -10%                                   |
| 5. Completion rate                                  | 54%     |                        | -2%                                    |
| 6. Remedial ESL improvement rate                    | 16%     | -2%                    | -11%                                   |
| 7. Percent of students earning 30+ units            | 61%     | -9%                    | -9%                                    |