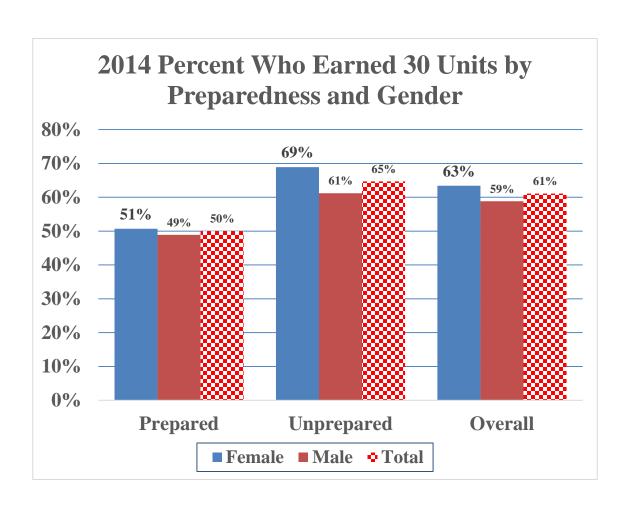

ce rate                                 | 65%     |                        | -7%                                    |
| 4. Remedial math improvement rate                   | 27%     | -2%                    | -10%                                   |
| 5. Completion rate                                  | 54%     |                        | -2%                                    |
| 6. Remedial ESL improvement rate                    | 16%     | -2%                    | -11%                                   |
| 7. Percent of students earning 30+ units            | 61%     | -9%                    | -9%                                    |

## Five-Year Comparisons of Student Success Scorecard Indicators









## 2014 Student Success Scorecard Indicators by Student Characteristics









#### **Questions?**

2014 Student Success Scorecard available at: <a href="http://scorecard.ccco.edu/scorecardrates.aspx?">http://scorecard.cccco.edu/scorecardrates.aspx?</a>

CollegeID=334