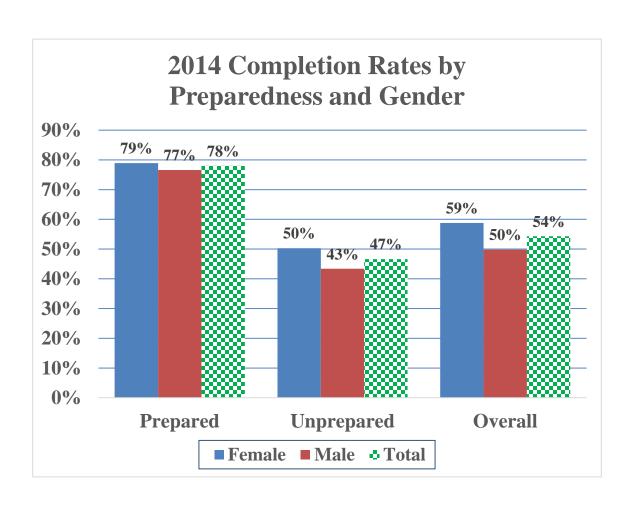

## 2014 Student Success Scorecard Indicators by Student Characteristics

#### **2014 Student Success Scorecard Results**

| Indicator                                           | Outcome | 2013 to 2014<br>Change | Comparison<br>to Peer Group<br>Average |
|-----------------------------------------------------|---------|------------------------|----------------------------------------|
| 1. Career Technical<br>Education completion<br>rate | 55%     | +4%                    | +5%                                    |
| 2. Remedial English improvement rate                | 45%     | +2%                    | -7%                                    |
| 3. Persistence rate                                 | 65%     |                        | -7%                                    |
| 4. Remedial math improvement rate                   | 27%     | -2%                    | -10%                                   |
| 5. Completion rate                                  | 54%     |                        | -2%                                    |
| 6. Remedial ESL improvement rate                    | 16%     | -2%                    | -11%                                   |
| 7. Percent of students earning 30+ units            | 61%     | -9%                    | -9%                                    |