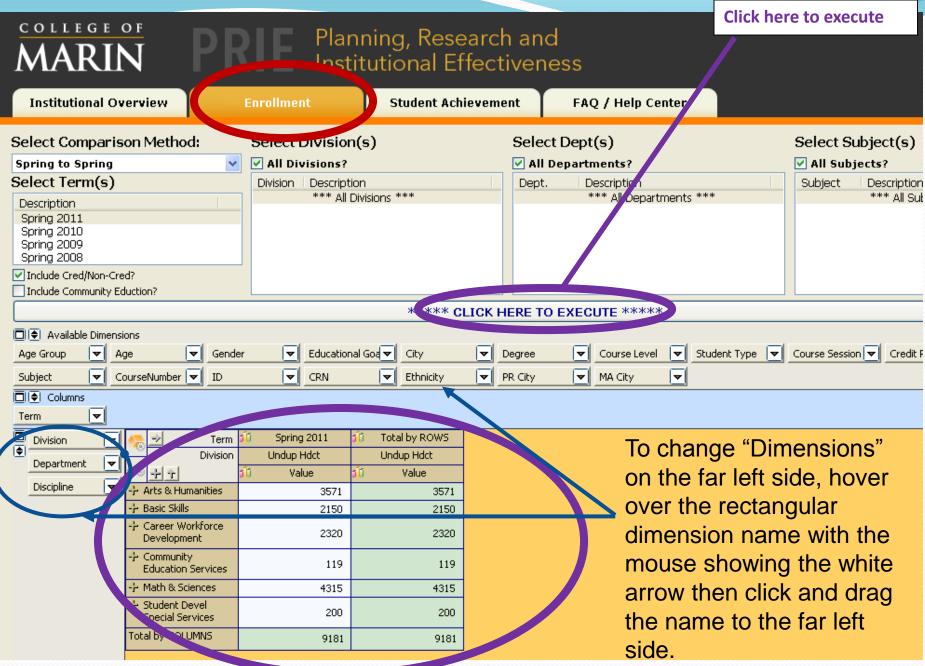

# How To Use The Data Dashboard To Help You

# Agenda

- 1. Access to Data Dashboard
- 2. Demo
- 3. Practice
- 4. Feedback

### How to Use the Data Dashboard to Help You

- What: Class Data
- Why: Know Our Students
- Where: Intranet.marin.edu
- How:
  - Login on to Staff Computer
  - Select Info







5



August 2014 Data Dashboard 6



August 2014

Data Dashboard



2: Click here to execute



## Planning, Research and Institutional Effectiveness





### Practice

- Pick one page
- Follow the directions: step 1, step 2, ...
- Then click around and practice

## Feedback

- What works?
- What changes are needed?
- What can be improved?

# How To Use The Data Dashboard To Help You

Thamk You

12