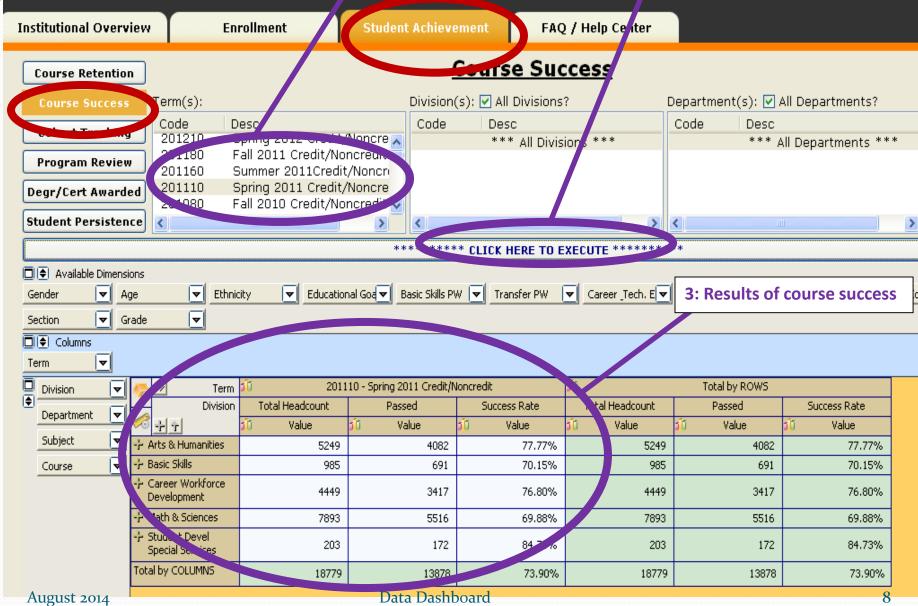

# How To Use The Data Dashboard To Help You

# Agenda

- 1. Access to Data Dashboard
- 2. Demo
- 3. Practice
- 4. Feedback

### How to Use the Data Dashboard to Help You

- What: Class Data
- Why: Know Our Students
- Where: Intranet.marin.edu
- How:
  - Login on to Staff Computer
  - Select Info







5



August 2014 Data Dashboard 6



August 2014

Data Dashboard



2: Click here to execute



## Planning, Research and Institutional Effectiveness





### Practice

- Pick one page
- Follow the directions: step 1, step 2, ...
- Then click around and practice

## Feedback

- What works?
- What changes are needed?
- What can be improved?

# How To Use The Data Dashboard To Help You

Thamk You

12