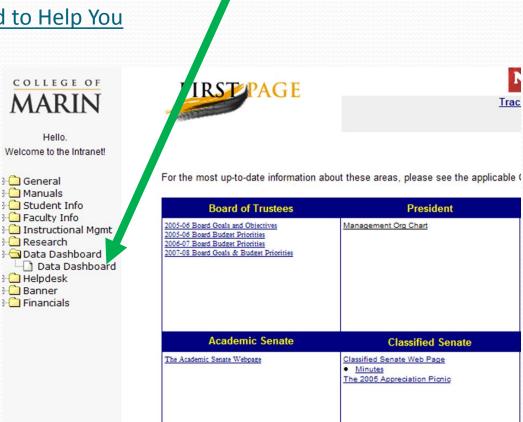

### How to Use the Data Dashboard to Help You

- What: Class Data
- Why: Know Our Students
- Where: Intranet.marin.edu
- How:
  - Login on to Staff Computer
  - Select Info

5

August 2014 Data Dashboard 6

August 2014