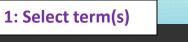

# How To Use The Data Dashboard To Help You

# Agenda

- 1. Access to Data Dashboard
- 2. Demo
- 3. Practice
- 4. Feedback

### How to Use the Data Dashboard to Help You

- What: Class Data
- Why: Know Our Students
- Where: Intranet.marin.edu
- How:
  - Login on to Staff Computer
  - Select Info







5



August 2014 Data Dashboard 6



August 2014

Data Dashboard



2: Click here to execute



## Planning, Research and Institutional Effectiveness





### Practice

- Pick one page
- Follow the directions: step 1, step 2, ...
- Then click around and practice

## Feedback

- What works?
- What changes are needed?
- What can be improved?

# How To Use The Data Dashboard To Help You

Thamk You

12