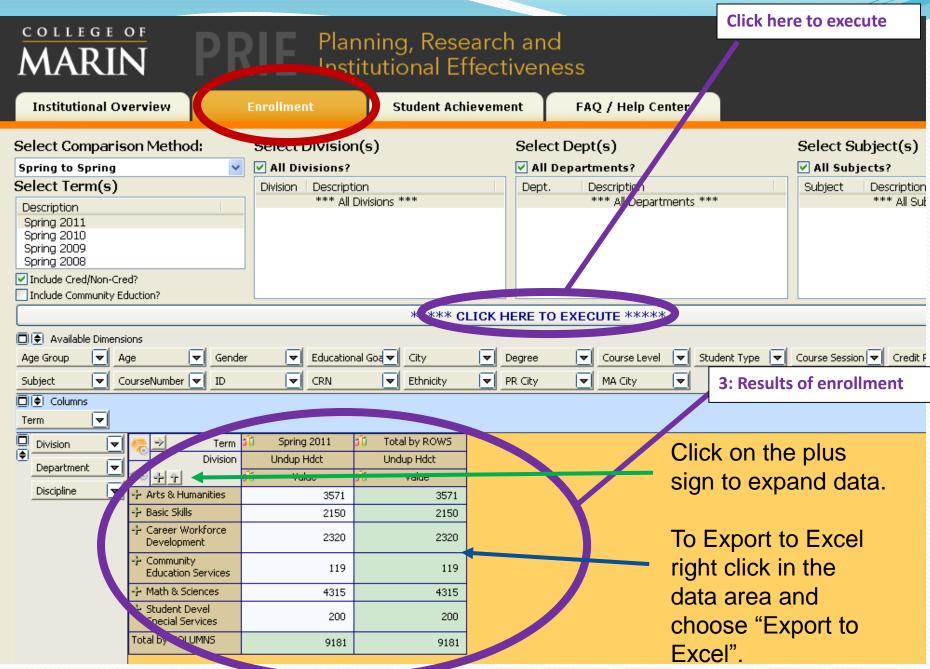

# How To Use The Data Dashboard To Help You

# Agenda

- 1. Access to Data Dashboard
- 2. Demo
- 3. Practice
- 4. Feedback

### How to Use the Data Dashboard to Help You

- What: Class Data
- Why: Know Our Students
- Where: Intranet.marin.edu
- How:
  - Login on to Staff Computer
  - Select Info







5



August 2014 Data Dashboard 6



August 2014

Data Dashboard



2: Click here to execute



## Planning, Research and Institutional Effectiveness





### Practice

- Pick one page
- Follow the directions: step 1, step 2, ...
- Then click around and practice

## Feedback

- What works?
- What changes are needed?
- What can be improved?

# How To Use The Data Dashboard To Help You

Thamk You

12