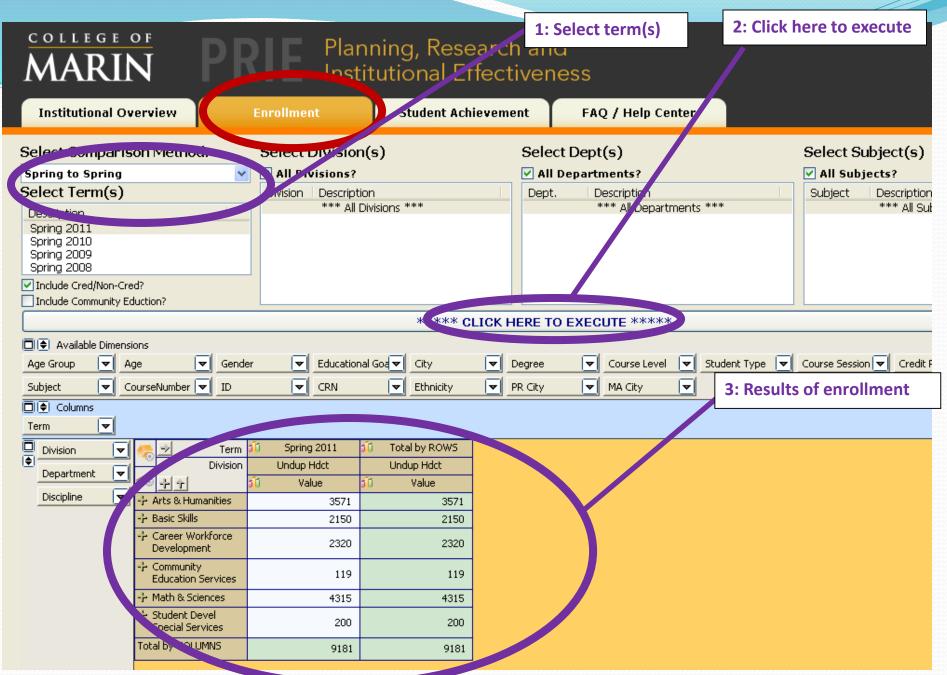

# How To Use The Data Dashboard To Help You

# Agenda

- 1. Access to Data Dashboard
- 2. Demo
- 3. Practice
- 4. Feedback

### How to Use the Data Dashboard to Help You

- What: Class Data
- Why: Know Our Students
- Where: Intranet.marin.edu
- How:
  - Login on to Staff Computer
  - Select Info







5



August 2014 Data Dashboard 6



August 2014

Data Dashboard



2: Click here to execute



## Planning, Research and Institutional Effectiveness





### Practice

- Pick one page
- Follow the directions: step 1, step 2, ...
- Then click around and practice

## Feedback

- What works?
- What changes are needed?
- What can be improved?

# How To Use The Data Dashboard To Help You

Thamk You

12