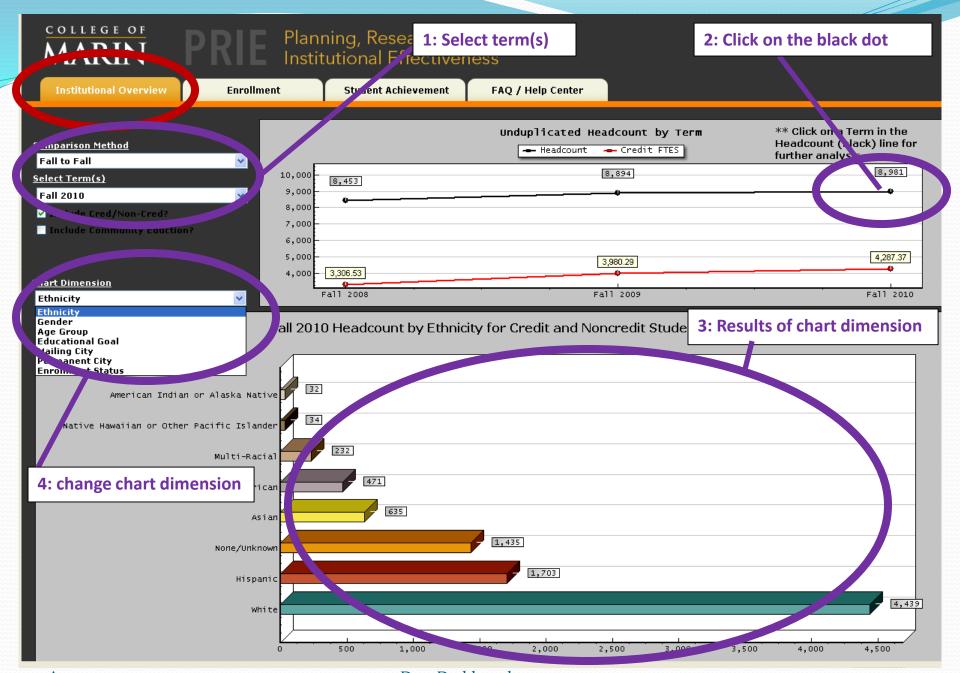

### How to Use the Data Dashboard to Help You

- What: Class Data
- Why: Know Our Students
- Where: Intranet.marin.edu
- How:
  - Login on to Staff Computer
  - Select Info

5

August 2014 Data Dashboard 6

August 2014