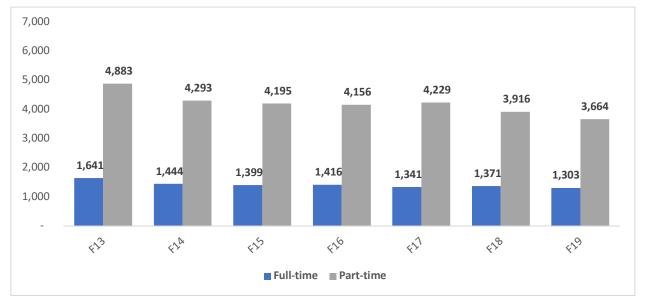

## Full-Time/Part-time Status of Credit Students as of First Census Day

Fall 2013-Fall 2019

## Full-time students are those enrolled in 12 or more term units.

| <u>Fall Term</u> | <u>N Full-time</u> | <u>N Part-time</u> | <u>N Total</u> | <u>% of Students</u><br>Enrolled Full-time |
|------------------|--------------------|--------------------|----------------|--------------------------------------------|
| F13              | 1,641              | 4,883              | 6,524          | 25%                                        |
| F14              | 1,444              | 4,293              | 5,737          | 25%                                        |
| F15              | 1,399              | 4,195              | 5,594          | 25%                                        |
| F16              | 1,416              | 4,156              | 5,572          | 25%                                        |
| F17              | 1,341              | 4,229              | 5,570          | 24%                                        |
| F18              | 1,371              | 3,916              | 5,287          | 26%                                        |
| F19              | 1,303              | 3,664              | 4,967          | 26%                                        |

Source: First census data from Banner